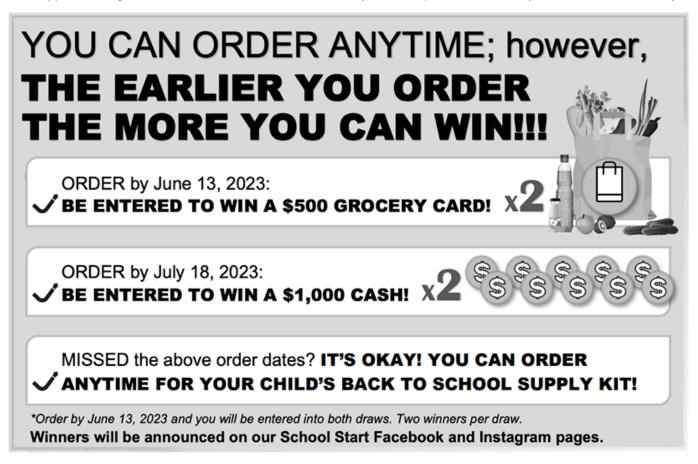

## Dear Parents/Guardians:

Your teachers at École Notre Dame Elementary School are excited to offer the opportunity to purchase quality standardized school supplies through School Start for the 2023/2024 school year. This process will save you both time and money.